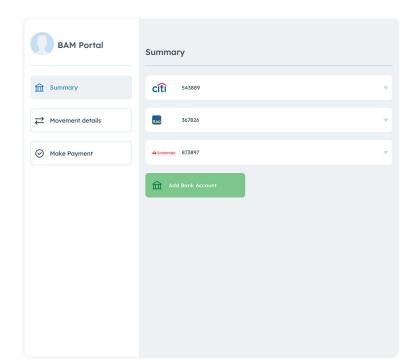

#### **How does Treasury Management look?**

Depending on the company and the use case, the visualization of this solution will vary. However, its functionality follows this process:

1.

The company integrates our API into its system and loads all the accounts it needs to access.

2.

The system allows you to view all the information in a standardized format for the different loaded accounts.