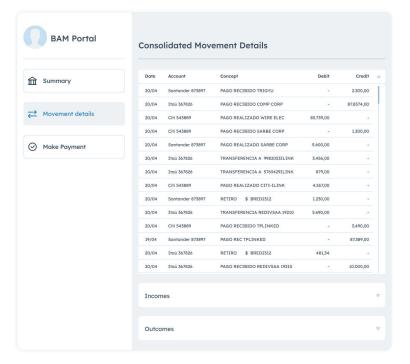

#### **How does Treasury Management look?**

Depending on the company and the use case, the visualization of this solution will vary. However, its functionality follows this process:

1.

The company integrates our API into its system and loads all the accounts it needs to access.

2.

The system allows you to view all the information in a standardized format for the different loaded accounts.